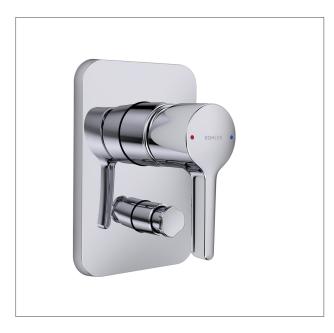

### **Product**

• Viteo shower and bath mixer & diverter

Kohler Code 12733A-CP

### **Features**

- Allows water to be delivered through a bath spout or shower.
- Polished chrome
- Metal construction
- 40mm ceramic disc valve
- Suitable for mains pressure
- KOHLER finishes resist tarnishing and corrosion