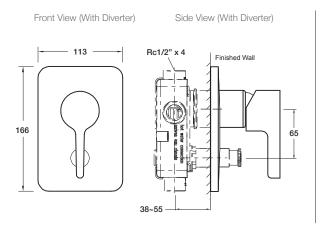

## **Technical Details**

## Installation Notes:

- Optimum working pressure 300-500 kPa.
- Maximum hydrostatic pressure 800kPa. (This pressure may be exceeded only under test conditions).
- Maximum temperature 80°C.
- Where normal working pressure exceeds the maximum, pressure limiting valves should be installed.
- For optimum installation it is important that the valve is installed plumb on both horizontal and vertical plains.
- Inline filters should be used to protect tapware from debris that may be present within the plumbing.